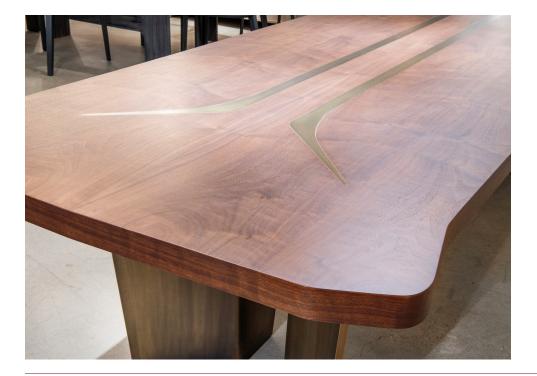

#### ELYSIAN WOOD DINING TABLES

Lacquer Standard Wood Premium Wood High Build Polished

BASE & INLAY

Lacquer Standard Wood

Standard Metal: Brushed Brass (SMBB33).

Hand Patinated Metal: Hand Patinated Light Bronze (HPLB36), Hand Patinated Dark Bronze (HPDB37).