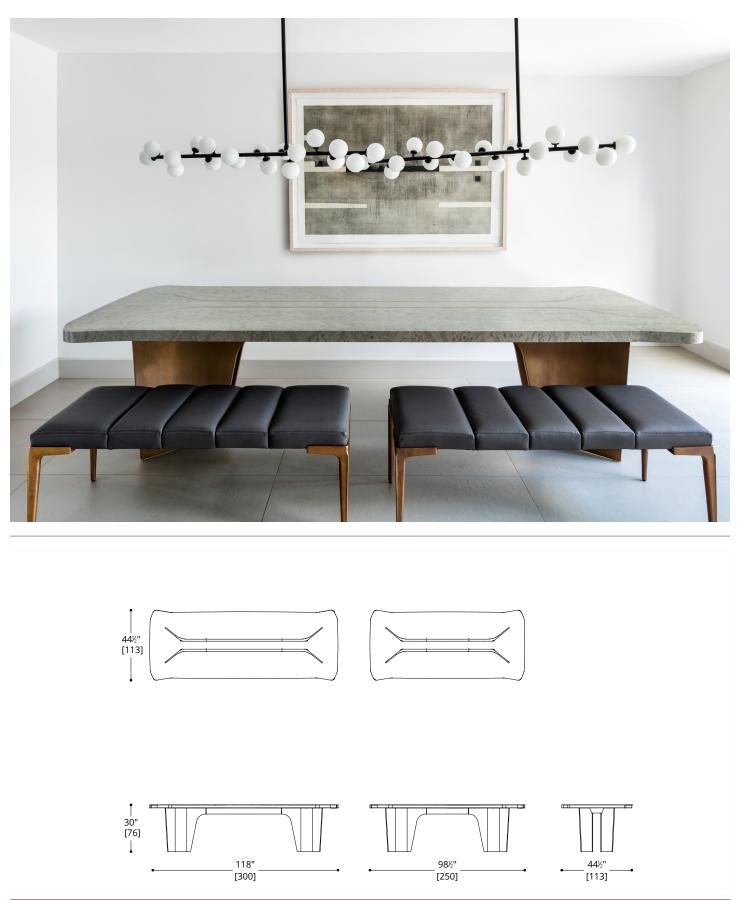

#### ELYSIAN WOOD DINING TABLES

#### ELYSIAN WOOD DINING TABLES

Lacquer Standard Wood Premium Wood High Build Polished

BASE & INLAY

Lacquer Standard Wood

Standard Metal: Brushed Brass (SMBB33).

Hand Patinated Metal: Hand Patinated Light Bronze (HPLB36), Hand Patinated Dark Bronze (HPDB37).