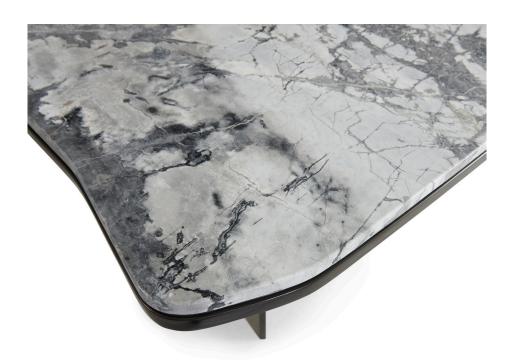

# ATELIER PURCELL

### ELYSIAN MARBLE DINING TABLES





ALL DESIGNS ARE PROTECTED BY COPYRIGHT AND THE TRADEMARK LAWS OF THE U.S. & U.K - 2018 ATELIER PURCELL A PURCELL DESIGN COMPANY - INFO@ATELIERPURCELL.COM

# ATELIER PURCELL

### ELYSIAN MARBLE DINING TABLES

#### TOP &

Marble Custom Stone

#### BASE

Lacquer Standard Wood

Standard Metal: Brushed Brass (SMBB33).

Hand Patinated Metal: Hand Patinated Light Bronze (HPLB36), Hand Patinated Dark Bronze (HPDB37).



## NOTES: PLEASE CONFIRM DETAILS OF THIS TEAR SHEET WITH YOUR LOCAL SALES ASSOCIATE.

Purcell Design reserves the right to make technological and aesthetic improvements to its models, including changes to the sizes and materials, without notice. The technical drawings do not define the details of the product. The measurements shown are indicative and may undergo changes. In particular, the dimensions relevant to the padded parts are subject to usage tolerances over time caused by the normal adjustment of the padding. For specific information, please contact us directly or the dealer closest to you.