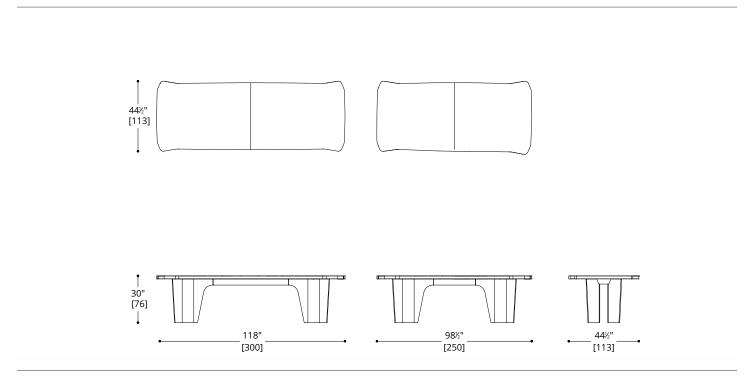

### ELYSIAN MARBLE DINING TABLES

ALL DESIGNS ARE PROTECTED BY COPYRIGHT AND THE TRADEMARK LAWS OF THE U.S. & U.K - 2018 ATELIER PURCELL A PURCELL DESIGN COMPANY - INFO@ATELIERPURCELL.COM

#### TOP &

Marble Custom Stone

#### BASE

Lacquer Standard Wood

Standard Metal: Brushed Brass (SMBB33).

Hand Patinated Metal: Hand Patinated Light Bronze (HPLB36), Hand Patinated Dark Bronze (HPDB37).