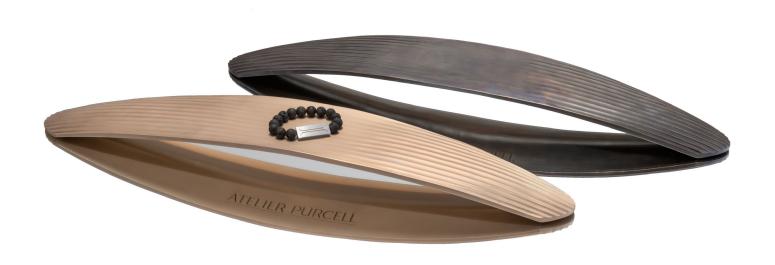

## BRONZE COSTAE VERAE TRAY

## ATELIER PURCELL

## **FINISH**

Cast Bronze available in Dark Bronze or Brushed Bronze

NOTES:

PLEASE CONFIRM DETAILS OF THIS TEAR SHEET WITH YOUR LOCAL SALES ASSOCIATE.

Purcell Design reserves the right to make technological and aesthetic improvements to its models, including changes to the sizes and materials, without notice. The technical drawings do not define the details of the product. The measurements shown are indicative and may undergo changes. In particular, the dimensions relevant to the padded parts are subject to usage tolerances over time caused by the normal adjustment of the padding. For specific information, please contact us directly or the dealer closest to you.