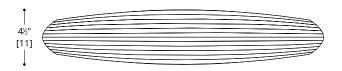

## BRONZE COSTAE VERAE TRAY

## **FINISH**

Cast Bronze available in Dark Bronze or Brushed Bronze

NOTES:

PLEASE CONFIRM DETAILS OF THIS TEAR SHEET WITH YOUR LOCAL SALES ASSOCIATE.

Purcell Design reserves the right to make technological and aesthetic improvements to its models, including changes to the sizes and materials, without notice. The technical drawings do not define the details of the product. The measurements shown are indicative and may undergo changes. In particular, the dimensions relevant to the padded parts are subject to usage tolerances over time caused by the normal adjustment of the padding. For specific information, please contact us directly or the dealer closest to you.