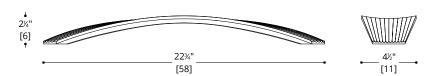

## BRONZE COSTAE VERAE TRAY

## **FINISH**

Cast Bronze available in Dark Bronze or Brushed Bronze

NOTES:

PLEASE CONFIRM DETAILS OF THIS TEAR SHEET WITH YOUR LOCAL SALES ASSOCIATE.

Purcell Design reserves the right to make technological and aesthetic improvements to its models, including changes to the sizes and materials, without notice. The technical drawings do not define the details of the product. The measurements shown are indicative and may undergo changes. In particular, the dimensions relevant to the padded parts are subject to usage tolerances over time caused by the normal adjustment of the padding. For specific information, please contact us directly or the dealer closest to you.