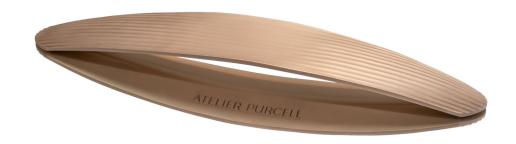

## BRONZE COSTAE VERAE TRAY

## ATELIER PURCELL

## **FINISH**

Cast Bronze available in Dark Bronze or Brushed Bronze

NOTES:

PLEASE CONFIRM DETAILS OF THIS TEAR SHEET WITH YOUR LOCAL SALES ASSOCIATE.

Purcell Design reserves the right to make technological and aesthetic improvements to its models, including changes to the sizes and materials, without notice. The technical drawings do not define the details of the product. The measurements shown are indicative and may undergo changes. In particular, the dimensions relevant to the padded parts are subject to usage tolerances over time caused by the normal adjustment of the padding. For specific information, please contact us directly or the dealer closest to you.