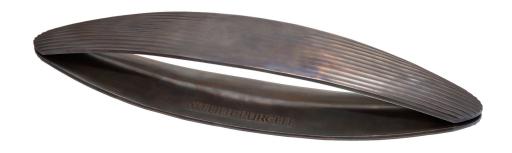

## BRONZE COSTAE VERAE TRAY

## **FINISH**

Cast Bronze available in Dark Bronze or Brushed Bronze

NOTES:

PLEASE CONFIRM DETAILS OF THIS TEAR SHEET WITH YOUR LOCAL SALES ASSOCIATE.

Purcell Design reserves the right to make technological and aesthetic improvements to its models, including changes to the sizes and materials, without notice. The technical drawings do not define the details of the product. The measurements shown are indicative and may undergo changes. In particular, the dimensions relevant to the padded parts are subject to usage tolerances over time caused by the normal adjustment of the padding. For specific information, please contact us directly or the dealer closest to you.