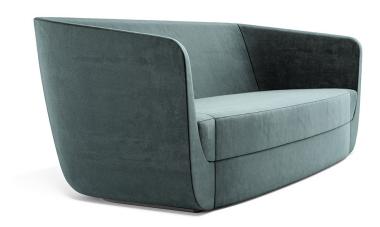

## **CLASP SOFA**

Body: 12 m [13 yd]

Seat: 4 m [3.5 yd]

COL Required:

Body: 22 m<sup>2</sup> [234 ft<sup>2</sup>]

Seat: 2 m<sup>2</sup> [63 ft<sup>2</sup>]

NOTES:

PLEASE CONFIRM DETAILS OF THIS TEAR SHEET WITH YOUR LOCAL SALES ASSOCIATE.