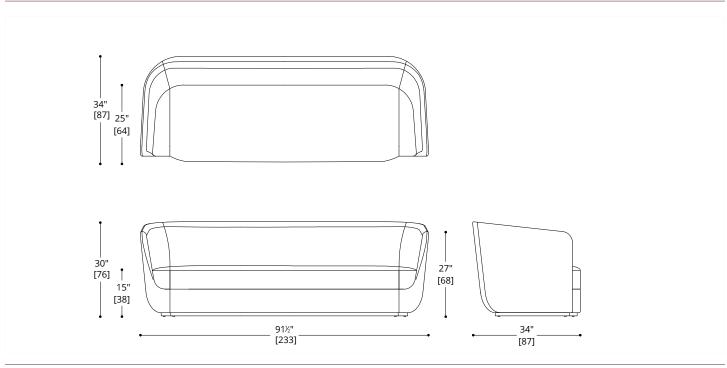

## **CLASP SOFA**

Body: 12 m [13 yd]

Seat: 4 m [3.5 yd]

COL Required:

Body: 22 m<sup>2</sup> [234 ft<sup>2</sup>]

Seat: 2 m<sup>2</sup> [63 ft<sup>2</sup>]

NOTES:

PLEASE CONFIRM DETAILS OF THIS TEAR SHEET WITH YOUR LOCAL SALES ASSOCIATE.