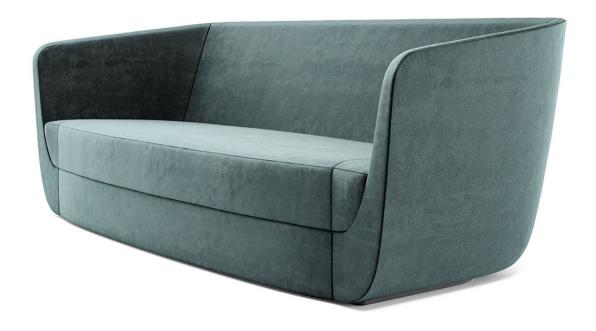

## **CLASP SOFA**

Body: 12 m [13 yd]

Seat: 4 m [3.5 yd]

COL Required:

Body: 22 m<sup>2</sup> [234 ft<sup>2</sup>]

Seat: 2 m<sup>2</sup> [63 ft<sup>2</sup>]

NOTES:

PLEASE CONFIRM DETAILS OF THIS TEAR SHEET WITH YOUR LOCAL SALES ASSOCIATE.