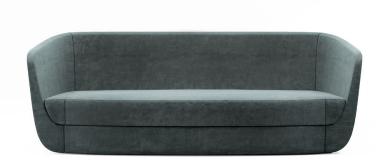

## **CLASP SOFA**

Body: 12 m [13 yd]

Seat: 4 m [3.5 yd]

COL Required:

Body: 22 m<sup>2</sup> [234 ft<sup>2</sup>]

Seat: 2 m<sup>2</sup> [63 ft<sup>2</sup>]

NOTES:

PLEASE CONFIRM DETAILS OF THIS TEAR SHEET WITH YOUR LOCAL SALES ASSOCIATE.