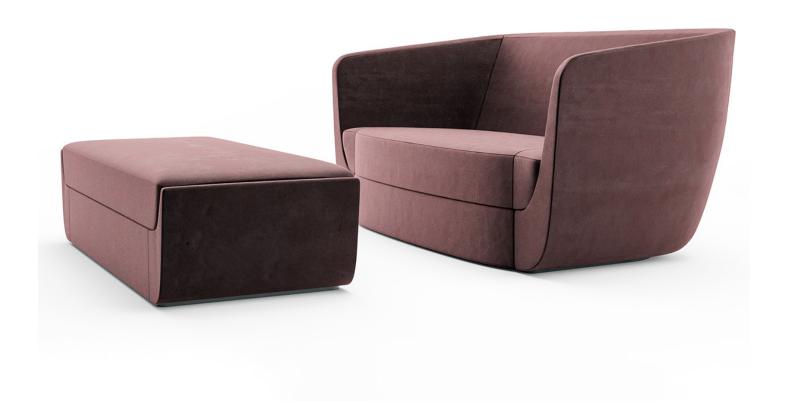

## CLASP LOVESEAT & OTTOMAN

## **CLASP LOVESEAT & OTTOMAN**

Seat: 3 m [3 yd]

COL Required:

Body: 21 m<sup>2</sup> [216 ft<sup>2</sup>]

Seat: 6 m<sup>2</sup> [54 ft<sup>2</sup>]

OTTOMAN COM Required:

Body: 3.5 m [3.5 yd]

Seat: 2.5 m [2.5 yd]