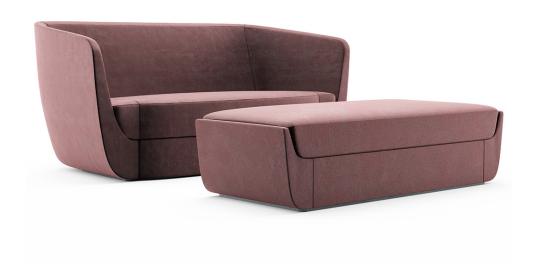

## CLASP LOVESEAT & OTTOMAN

## **CLASP LOVESEAT & OTTOMAN**

Seat: 3 m [3 yd]

COL Required:

Body: 21 m<sup>2</sup> [216 ft<sup>2</sup>]

Seat: 6 m<sup>2</sup> [54 ft<sup>2</sup>]

OTTOMAN COM Required:

Body: 3.5 m [3.5 yd]

Seat: 2.5 m [2.5 yd]