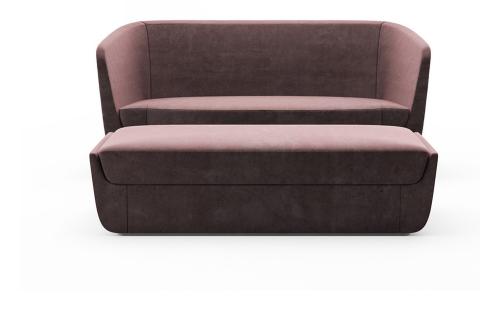

## CLASP LOVESEAT & OTTOMAN

## **CLASP LOVESEAT & OTTOMAN**

Seat: 3 m [3 yd]

COL Required:

Body: 21 m<sup>2</sup> [216 ft<sup>2</sup>]

Seat: 6 m<sup>2</sup> [54 ft<sup>2</sup>]

OTTOMAN COM Required:

Body: 3.5 m [3.5 yd]

Seat: 2.5 m [2.5 yd]