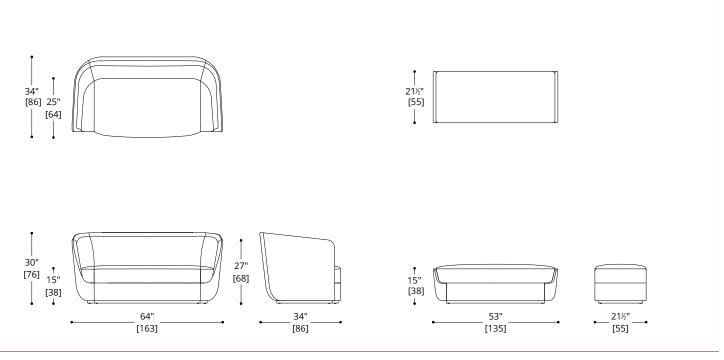

## **CLASP LOVESEAT & OTTOMAN**

Seat: 3 m [3 yd]

COL Required:

Body: 21 m<sup>2</sup> [216 ft<sup>2</sup>]

Seat: 6 m<sup>2</sup> [54 ft<sup>2</sup>]

OTTOMAN COM Required:

Body: 3.5 m [3.5 yd]

Seat: 2.5 m [2.5 yd]

COL Required:

Body: 6 m<sup>2</sup> [63 ft<sup>2</sup>]

Seat: 5 m<sup>2</sup> [45 ft<sup>2</sup>]

NOTES:

PLEASE CONFIRM DETAILS OF THIS TEAR SHEET WITH YOUR LOCAL SALES ASSOCIATE.

Purcell Design reserves the right to make technological and aesthetic improvements to its models, including changes to the sizes and materials, without notice. The technical drawings do not define the details of the product. The measurements shown are indicative and may undergo changes. In particular, the dimensions relevant to the padded parts are subject to usage tolerances over time caused by the normal adjustment of the padding. For specific information, please contact us directly or the dealer closest to you.