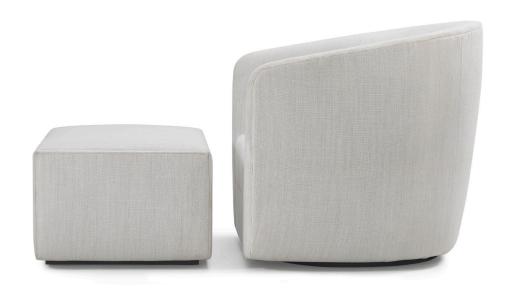

## CLASP LOUNGE CHAIR & SMALL OTTOMAN

## CLASP LOUNGE CHAIR & SMALL OTTOMAN

LOUNGE CHAIR COM Required:

Body: 7 m [7 yd]

Seat: 2 m [1.5 yd]

COL Required:

Body: 12 m<sup>2</sup> [126 ft<sup>2</sup>]

Seat: 3 m<sup>2</sup> [27 ft<sup>2</sup>]

SMALL OTTOMAN COM Required: