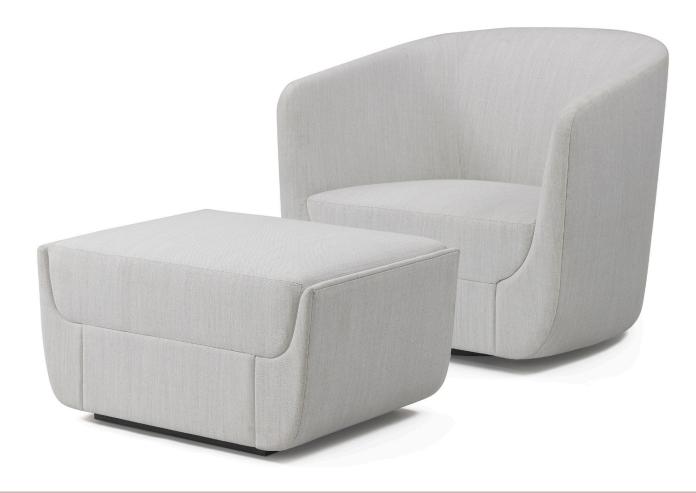

## CLASP LOUNGE CHAIR & SMALL OTTOMAN

## CLASP LOUNGE CHAIR & SMALL OTTOMAN

LOUNGE CHAIR COM Required:

Body: 7 m [7 yd]

Seat: 2 m [1.5 yd]

COL Required:

Body: 12 m<sup>2</sup> [126 ft<sup>2</sup>]

Seat: 3 m<sup>2</sup> [27 ft<sup>2</sup>]

SMALL OTTOMAN COM Required: