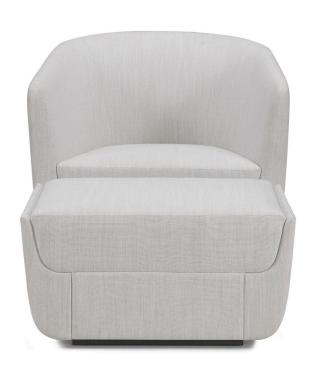

## CLASP LOUNGE CHAIR & SMALL OTTOMAN

## CLASP LOUNGE CHAIR & SMALL OTTOMAN

LOUNGE CHAIR COM Required:

Body: 7 m [7 yd]

Seat: 2 m [1.5 yd]

COL Required:

Body: 12 m<sup>2</sup> [126 ft<sup>2</sup>]

Seat: 3 m<sup>2</sup> [27 ft<sup>2</sup>]

SMALL OTTOMAN COM Required: