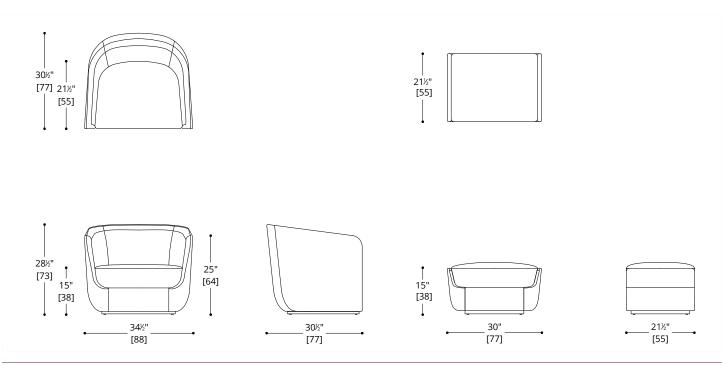

## CLASP LOUNGE CHAIR & SMALL OTTOMAN

LOUNGE CHAIR COM Required:

Body: 7 m [7 yd]

Seat: 2 m [1.5 yd]

COL Required:

Body: 12 m<sup>2</sup> [126 ft<sup>2</sup>]

Seat: 3 m<sup>2</sup> [27 ft<sup>2</sup>]

SMALL OTTOMAN COM Required:

Body: 2 m [2 yd]

Seat: 2 m [1.5 yd]

COL Required:

Body: 4 m<sup>2</sup> [36 ft<sup>2</sup>]

Seat: 3 m<sup>2</sup> [27 ft<sup>2</sup>]

U.S. NOTE ONLY:

ROLLING STOCK FRAME
OPTIONS AVAILABLE FOR CLAPS
LOUNGE CHAIR W/ SWIVEL
AND SMALL OTTOMAN.