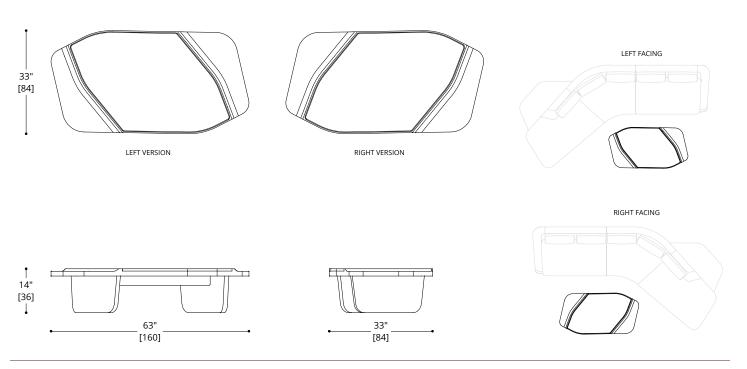

### TOP & BASE

Lacquer Standard Wood

AVAILABLE IN RIGHT OR LEFT VERSION

NOTES: PLEASE CONFIRM DETAILS OF THIS TEAR SHEET WITH YOUR LOCAL SALES ASSOCIATE.

Purcell Design reserves the right to make technological and aesthetic improvements to its models, including changes to the sizes and materials, without notice. The technical drawings do not define the details of the product. The measurements shown are indicative and may undergo changes. In particular, the dimensions relevant to the padded parts are subject to usage tolerances over time caused by the normal adjustment of the padding. For specific information, please contact us directly or the dealer closest to you.