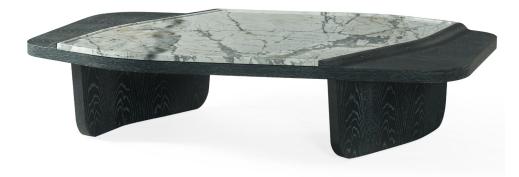

### CASCADE COFFEE TABLE

### TOP & BASE

Lacquer Standard Wood

AVAILABLE IN RIGHT OR LEFT VERSION

NOTES: PLEASE CONFIRM DETAILS OF THIS TEAR SHEET WITH YOUR LOCAL SALES ASSOCIATE.

Purcell Design reserves the right to make technological and aesthetic improvements to its models, including changes to the sizes and materials, without notice. The technical drawings do not define the details of the product. The measurements shown are indicative and may undergo changes. In particular, the dimensions relevant to the padded parts are subject to usage tolerances over time caused by the normal adjustment of the padding. For specific information, please contact us directly or the dealer closest to you.