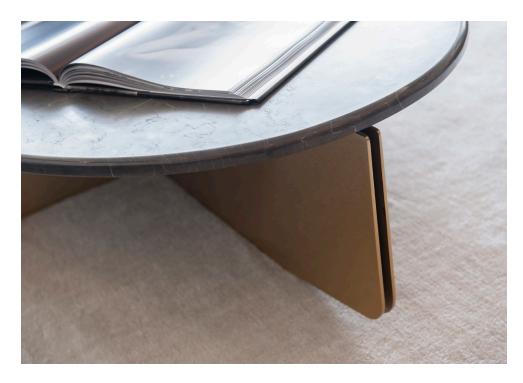

### **TOP & SIDE**

Lacquer Standard Wood High Build Polished Marble Custom Stone

#### **BASE**

Standard Metal: Bronze (SMB3O), Dark Bronze (SMDB31), Brushed Brass (SMBB33). Brushed Aluminium (SMBA39).

Hand Patinated Metal: Hand Patinated Light Bronze (HPLB36), Hand Patinated Dark Bronze (HPDB37).