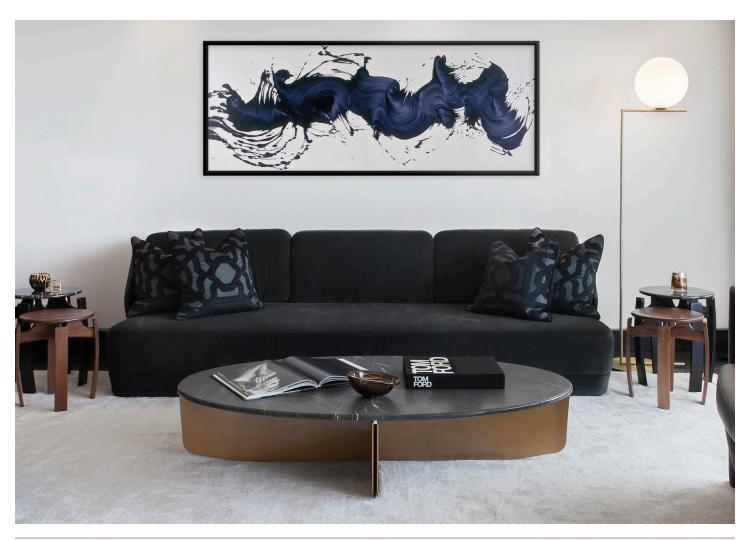

# ATELIER PURCELL

### BOW COFFEE TABLE





## ATELIER PURCELL





### **TOP & SIDE**

Lacquer Standard Wood High Build Polished Marble Custom Stone

#### **BASE**

Standard Metal: Bronze (SMB3O), Dark Bronze (SMDB31), Brushed Brass (SMBB33). Brushed Aluminium (SMBA39).

Hand Patinated Metal: Hand Patinated Light Bronze (HPLB36), Hand Patinated Dark Bronze (HPDB37).

NOTES:

PLEASE CONFIRM DETAILS OF THIS TEAR SHEET WITH YOUR LOCAL SALES ASSOCIATE.

Purcell Design reserves the right to make technological and aesthetic improvements to its models, including changes to the sizes and materials, without notice. The technical drawings do not define the details of the product. The measurements shown are indicative and may undergo changes. In particular, the dimensions relevant to the padded parts are subject to usage tolerances over t