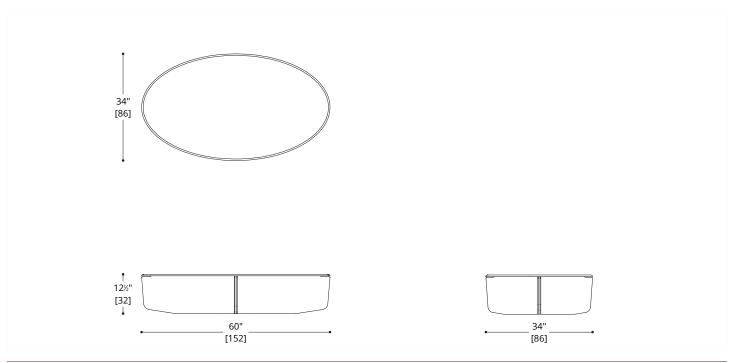

### BOW COFFEE TABLE

### **TOP & SIDE**

Lacquer Standard Wood High Build Polished Marble Custom Stone

#### **BASE**

Standard Metal: Bronze (SMB3O), Dark Bronze (SMDB31), Brushed Brass (SMBB33). Brushed Aluminium (SMBA39).

Hand Patinated Metal: Hand Patinated Light Bronze (HPLB36), Hand Patinated Dark Bronze (HPDB37).