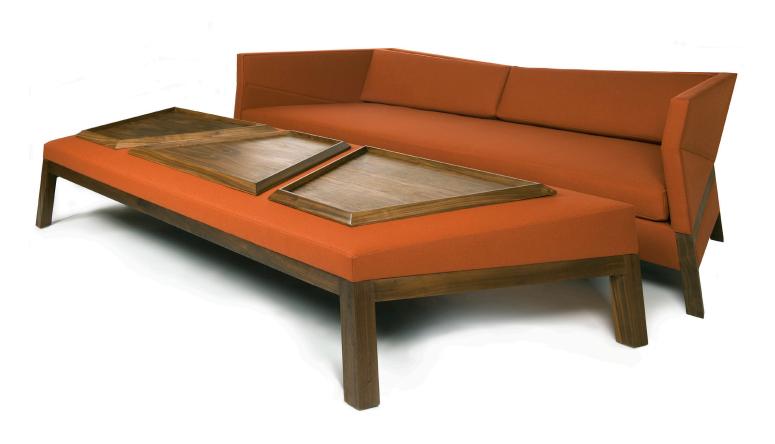

## BIAS SOFA, OTTOMAN & TRAYS

### BIAS SOFA, OTTOMAN & TRAYS

### **TRAYS**

Lacuqer, Standard Wood

SOFA

COM Required: 14 m [15 yd]

COL Required: 26 m<sup>2</sup> [270 ft<sup>2</sup>]

LARGE OTTOMAN

COM Required: 5 m [5 yd]

COL Required: 9 m<sup>2</sup> [90 ft<sup>2</sup>]