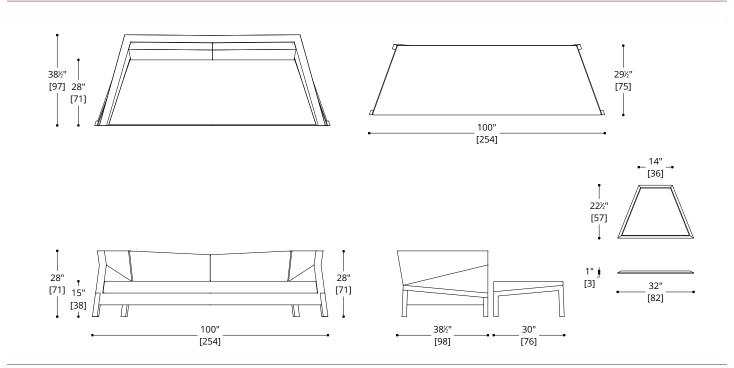

### **LEGS & FRAME**

Lacquer Standard Wood

### **TRAYS**

Lacuqer, Standard Wood

SOFA

COM Required: 14 m [15 yd]

COL Required: 26 m<sup>2</sup> [270 ft<sup>2</sup>]

LARGE OTTOMAN

COM Required: 5 m [5 yd]

COL Required: 9 m<sup>2</sup> [90 ft<sup>2</sup>]

NOTES:

BIAS SIDE TABLE NESTS IN TO ARM OF BIAS SOFA AND BIAS LOUNGE CHAIR. PLEASE CONFIRM DETAILS OF THIS TEAR SHEET WITH YOUR LOCAL SALES ASSOCIATE.

Purcell Design reserves the right to make technological and aesthetic improvements to its models, including changes to the sizes and materials, without notice. The technical drawings do not define the details of the product. The measurements shown are indicative and may undergo changes. In particular, the dimensions relevant to the padded parts are subject to usage tolerances over time caused by the normal adjustment of the padding. For specific information, please contact us directly or the dealer closest to you.