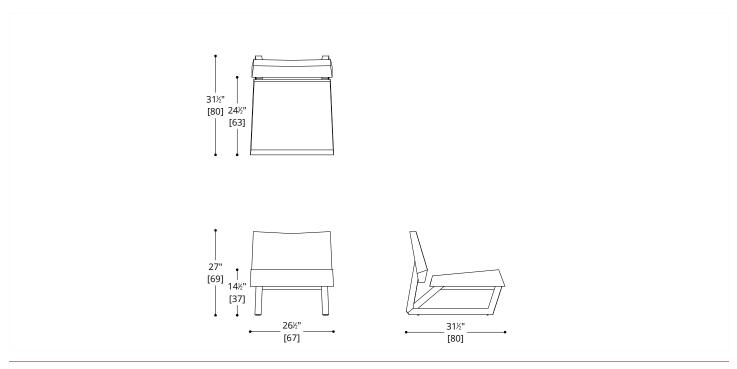

#### LEGS

Lacquer Standard Wood

COM Required: 4 m [4 yd]

COL Required: 7 m<sup>2</sup> [72 ft<sup>2</sup>]