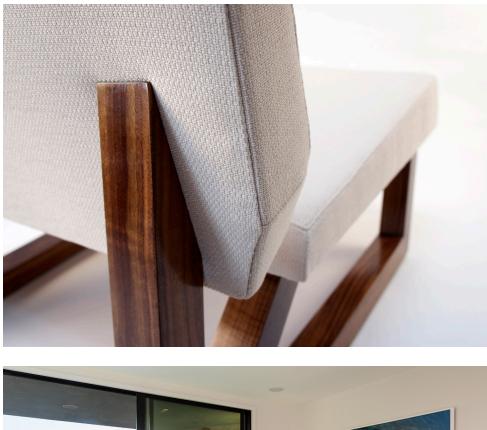

#### LEGS

Lacquer Standard Wood

COM Required: 4 m [4 yd]

COL Required: 7 m<sup>2</sup> [72 ft<sup>2</sup>]