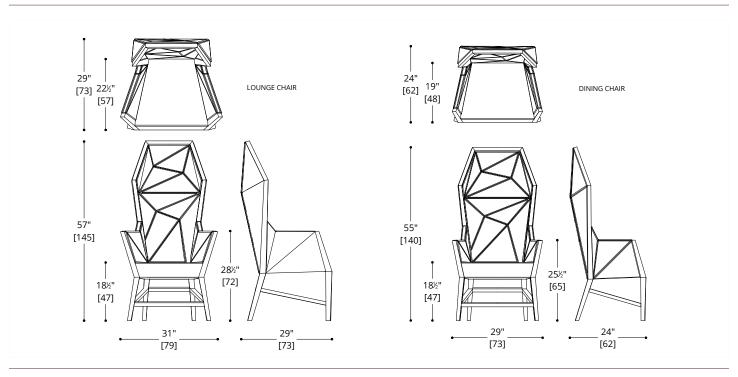

## **BIAS HOODED CHAIRS**

**LEGS & FRAME** 

Lacquer Standard Wood

COM Required: 8 m [8 yd]

COL Required: 15 m<sup>2</sup> [160 ft<sup>2</sup>]

## NOTES:

PLEASE CONFIRM DETAILS OF THIS TEAR SHEET WITH YOUR LOCAL SALES ASSOCIATE.
BIAS SMALL HOODED CHAIR COMPLETES BIAS DINING SET ALONG WITH BIAS DINING CHAIR.
BIAS LARGE HOODED CHAIRS IS DESIGNED AS AN ACCENT CHAIR.