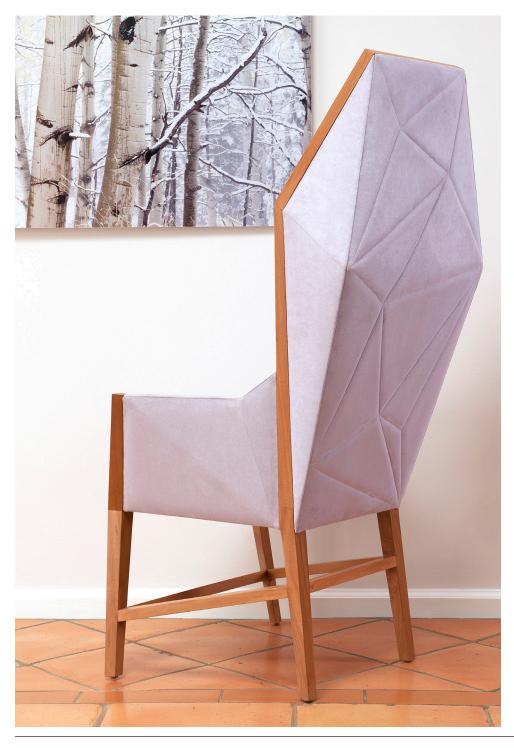

## BIAS HOODED CHAIRS

## **BIAS HOODED CHAIRS**

**LEGS & FRAME** 

Lacquer Standard Wood

COM Required: 8 m [8 yd]

COL Required: 15 m<sup>2</sup> [160 ft<sup>2</sup>]