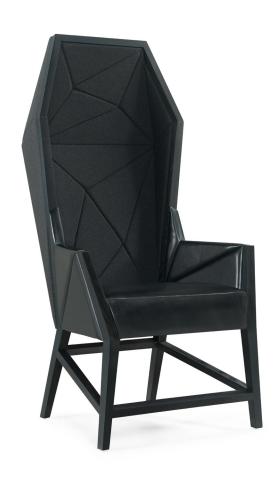

## BIAS HOODED CHAIRS

## **BIAS HOODED CHAIRS**

**LEGS & FRAME** 

Lacquer Standard Wood

COM Required: 8 m [8 yd]

COL Required: 15 m<sup>2</sup> [160 ft<sup>2</sup>]

## NOTES:

PLEASE CONFIRM DETAILS OF THIS TEAR SHEET WITH YOUR LOCAL SALES ASSOCIATE.
BIAS SMALL HOODED CHAIR COMPLETES BIAS DINING SET ALONG WITH BIAS DINING CHAIR.
BIAS LARGE HOODED CHAIRS IS DESIGNED AS AN ACCENT CHAIR.