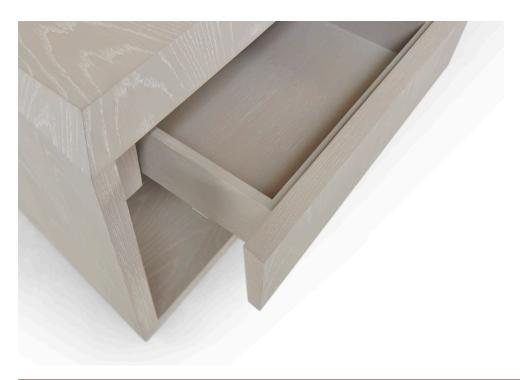

## BIAS BEDSIDE TABLE

## **BIAS BEDSIDE TABLE**

Lacquer Standard Wood Premium Wood High Build Polished

NOTES: PLEASE CONFIRM DETAILS OF THIS TEAR SHEET WITH YOUR LOCAL SALES ASSOCIATE.

Purcell Design reserves the right to make technological and aesthetic improvements to its models, including changes to the sizes and materials, without notice. The technical drawings do not define the details of the product. The measurements shown are indicative and may undergo changes. In particular, the dimensions relevant to the padded parts are subject to usage tolerances over time caused by the normal adjustment of the padding. For specific information, please contact us directly or the dealer closest to you.