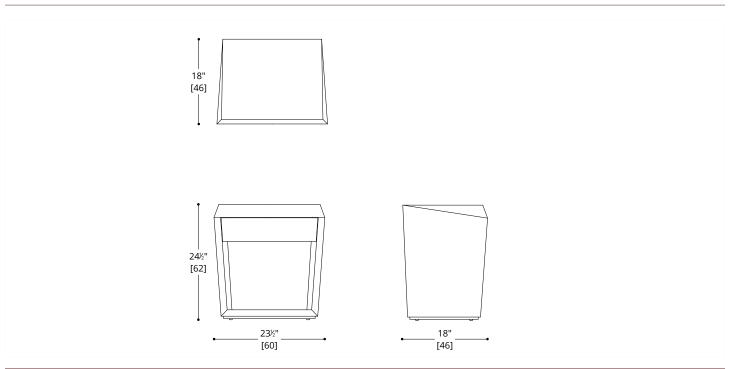

## BIAS BEDSIDE TABLE

## **BIAS BEDSIDE TABLE**

Lacquer Standard Wood Premium Wood High Build Polished

NOTES: PLEASE CONFIRM DETAILS OF THIS TEAR SHEET WITH YOUR LOCAL SALES ASSOCIATE.

Purcell Design reserves the right to make technological and aesthetic improvements to its models, including changes to the sizes and materials, without notice. The technical drawings do not define the details of the product. The measurements shown are indicative and may undergo changes. In particular, the dimensions relevant to the padded parts are subject to usage tolerances over time caused by the normal adjustment of the padding. For specific information, please contact us directly or the dealer closest to you.