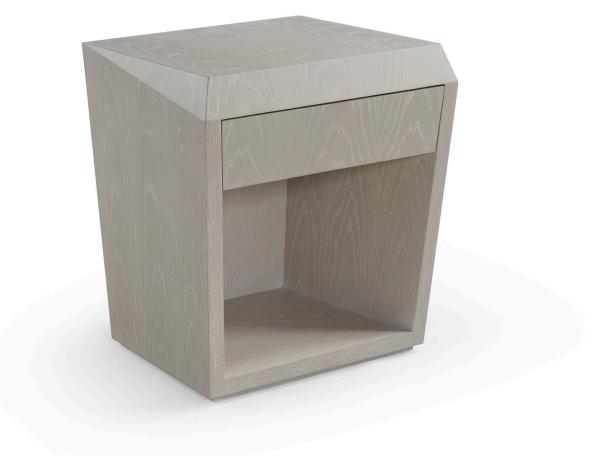

## BIAS BEDSIDE TABLE

## **BIAS BEDSIDE TABLE**

Lacquer Standard Wood Premium Wood High Build Polished

NOTES: PLEASE CONFIRM DETAILS OF THIS TEAR SHEET WITH YOUR LOCAL SALES ASSOCIATE.

Purcell Design reserves the right to make technological and aesthetic improvements to its models, including changes to the sizes and materials, without notice. The technical drawings do not define the details of the product. The measurements shown are indicative and may undergo changes. In particular, the dimensions relevant to the padded parts are subject to usage tolerances over time caused by the normal adjustment of the padding. For specific information, please contact us directly or the dealer closest to you.