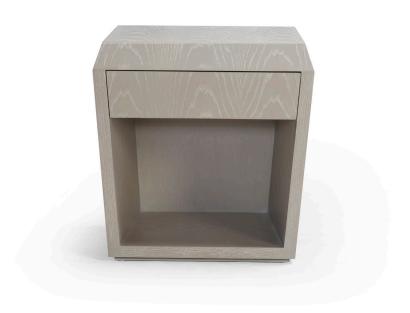

## BIAS BEDSIDE TABLE

## **BIAS BEDSIDE TABLE**

Lacquer Standard Wood Premium Wood High Build Polished

NOTES: PLEASE CONFIRM DETAILS OF THIS TEAR SHEET WITH YOUR LOCAL SALES ASSOCIATE.

Purcell Design reserves the right to make technological and aesthetic improvements to its models, including changes to the sizes and materials, without notice. The technical drawings do not define the details of the product. The measurements shown are indicative and may undergo changes. In particular, the dimensions relevant to the padded parts are subject to usage tolerances over time caused by the normal adjustment of the padding. For specific information, please contact us directly or the dealer closest to you.