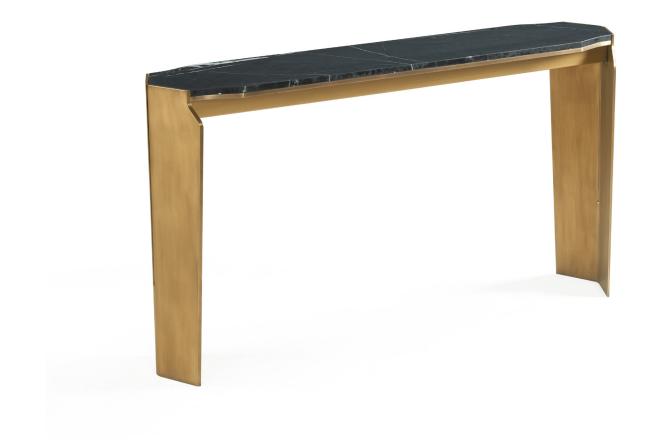

# ATELIER PURCELL

## ATHENA CONSOLE

ALL DESIGNS ARE PROTECTED BY COPYRIGHT AND THE TRADEMARK LAWS OF THE U.S. & U.K - 2018 ATELIER PURCELL A PURCELL DESIGN COMPANY - INFO@ATELIERPURCELL.COM

#### BASE

Standard Metal: Brushed Aluminium (SMBA39).

Hand Patinated Metal: Hand Patinated Light Bronze (HPLB36), Hand Patinated Dark Bronze (HPDB37).