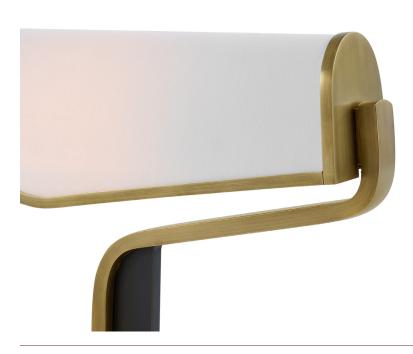

## ASYMPTOTE TABLE LAMP

**FINISH** 

Two Tone Bronze

**SHADE** 

Silk & Linen Blend

**BULB TYPE** 

T12 bulb max 60W incandescent or 9W LFD

SOCKET TYPE