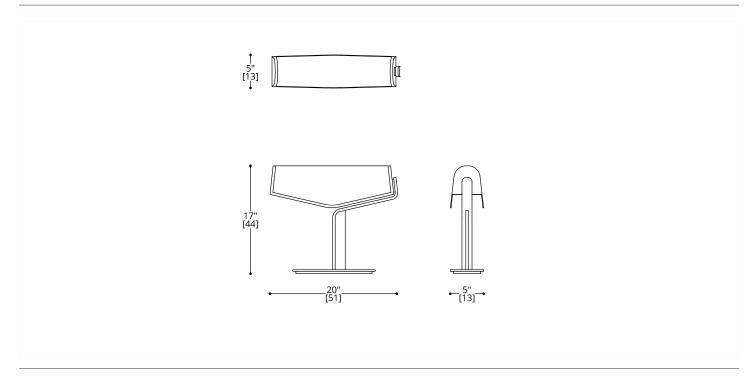

## ASYMPTOTE TABLE LAMP

**FINISH** 

Two Tone Bronze

**SHADE** 

Silk & Linen Blend

**BULB TYPE** 

T12 bulb max 60W incandescent or 9W LFD

SOCKET TYPE