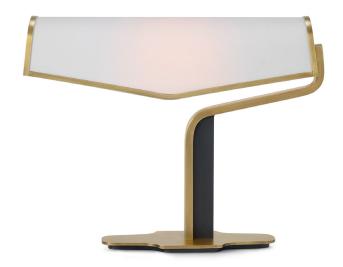

## ASYMPTOTE TABLE LAMP

**FINISH** 

Two Tone Bronze

**SHADE** 

Silk & Linen Blend

**BULB TYPE** 

T12 bulb max 60W incandescent or 9W LFD

SOCKET TYPE