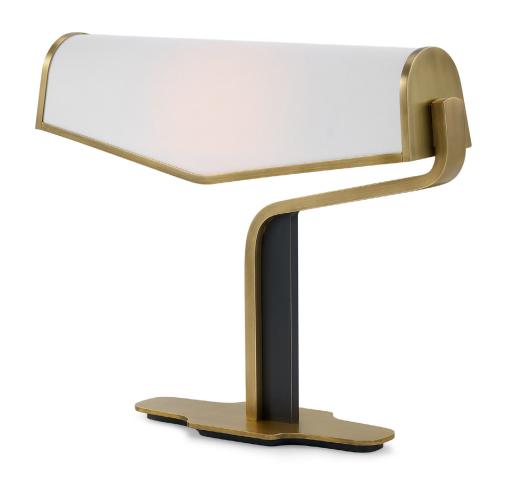

## ASYMPTOTE TABLE LAMP

**FINISH** 

Two Tone Bronze

**SHADE** 

Silk & Linen Blend

**BULB TYPE** 

T12 bulb max 60W incandescent or 9W LFD

SOCKET TYPE