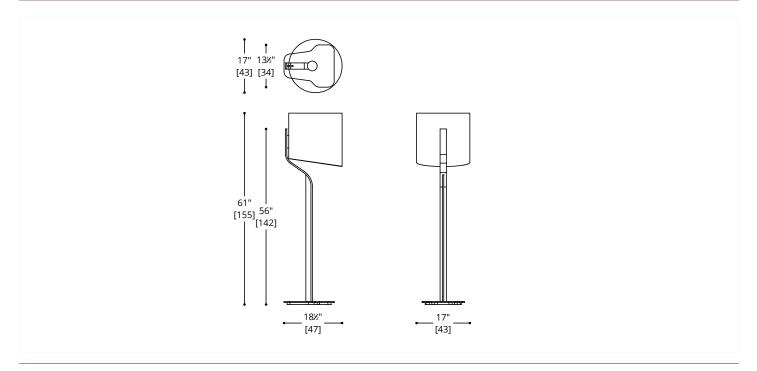

#### ASYMPTOTE FLOOR LAMP

FINISH

Two Tone Bronze

SHADE

Silk & Linen Blend

#### BULB TYPE

Type A & G, max wattage 100W UL listed

SOCKET TYPE

E26

NOTES: PLEASE CONFIRM DETAILS OF THIS TEAR SHEET WITH YOUR LOCAL SALES ASSOCIATE.

Purcell Design reserves the right to make technological and aesthetic improvements to its models, including changes to the sizes and materials, without notice. The technical drawings do not define the details of the product. The measurements shown are indicative and may undergo changes. In particular, the dimensions relevant to the padded parts are subject to usage tolerances over time caused by the normal adjustment of the padding. For specific information, please contact us directly or the dealer closest to you.