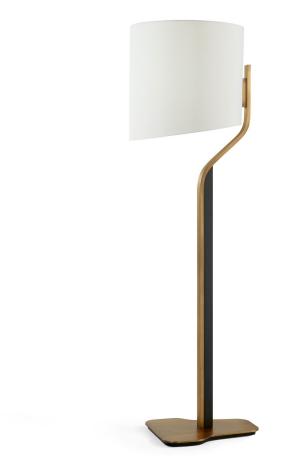

# ATELIER PURCELL

#### ASYMPTOTE FLOOR LAMP

FINISH

Two Tone Bronze

SHADE

Silk & Linen Blend