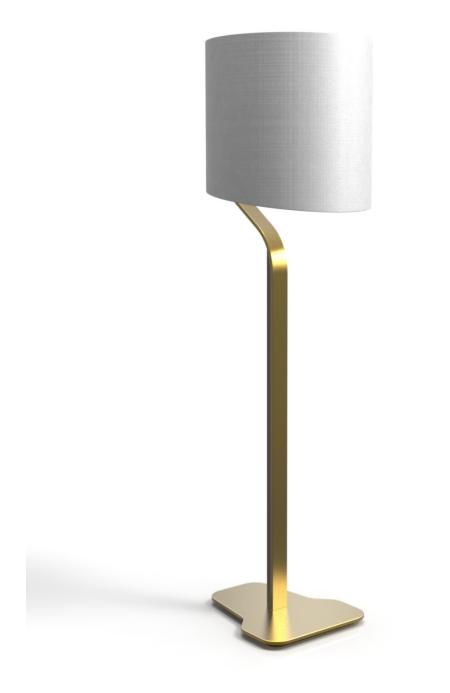

# ATELIER PURCELL

#### ASYMPTOTE FLOOR LAMP

FINISH

Two Tone Bronze

SHADE

Silk & Linen Blend