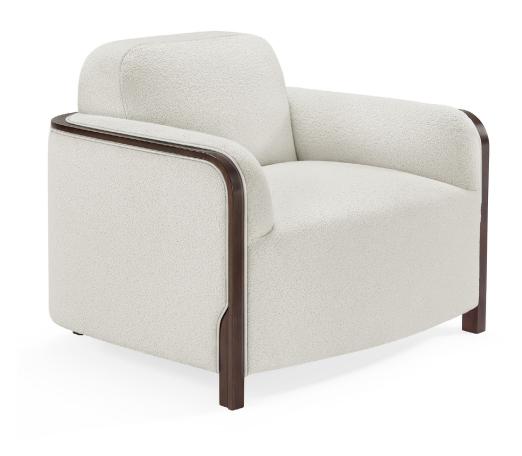

## ARTUS LOUNGE CHAIR

### ARTUS LOUNGE CHAIR

#### LEGS & FRAME

Lacquer Standard Wood