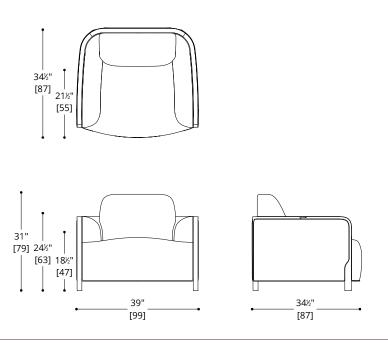

## ARTUS LOUNGE CHAIR

### ARTUS LOUNGE CHAIR

#### LEGS & FRAME

Lacquer Standard Wood