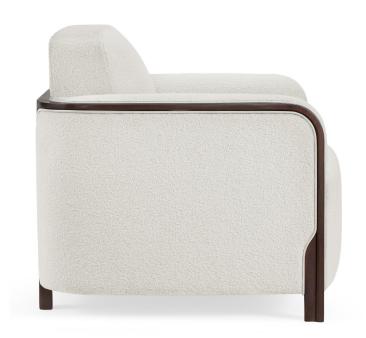

## ARTUS LOUNGE CHAIR

### ARTUS LOUNGE CHAIR

#### LEGS & FRAME

Lacquer Standard Wood