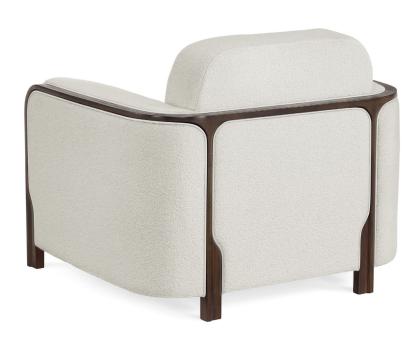

## ARTUS LOUNGE CHAIR

### ARTUS LOUNGE CHAIR

#### LEGS & FRAME

Lacquer Standard Wood